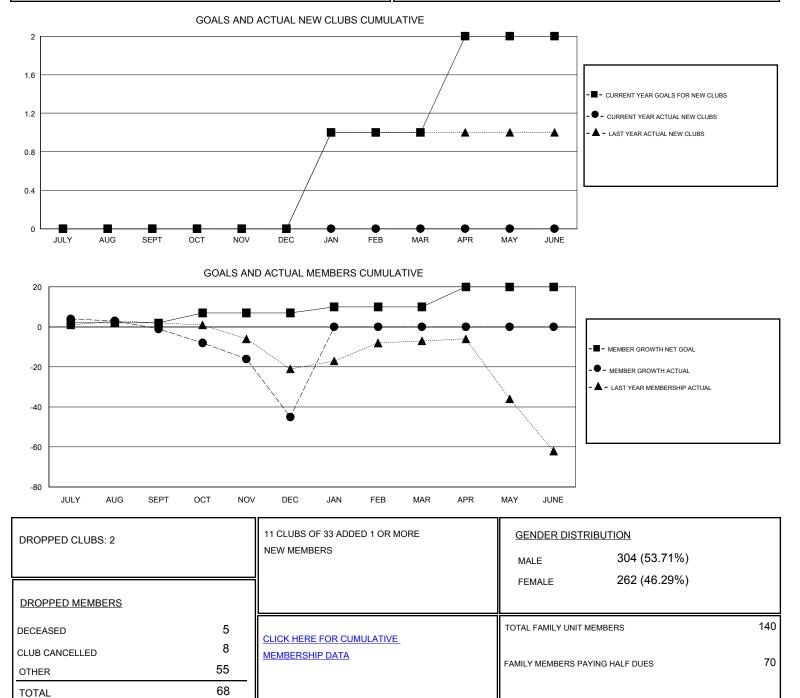

## District 21 A

Results as of: 12/31/2019

| GMT:                  | LOCATION ARIZONA |           |               |                       |                           |                         | GMT CA                                             |
|-----------------------|------------------|-----------|---------------|-----------------------|---------------------------|-------------------------|----------------------------------------------------|
| Clubs                 |                  |           |               | Members               |                           |                         |                                                    |
| RESULTS FOR 2019-2020 |                  |           |               | RESULTS FOR 2019-2020 |                           |                         |                                                    |
| QUARTER               | NEW CLUB GOAL    | NEW CLUBS | DROPPED CLUBS | QUARTER               | MEMBER GROWTH NET<br>GOAL | MEMBER GROWTH<br>ACTUAL | DROPPED<br>MEMBERS ACTUAL<br>(including transfers) |
| JULY/AUG/SEPT         | 0                | 0         | 1             | JULY/AUG/SEPT         | 2                         | 14                      | 14                                                 |
| OCT/NOV/DEC           | 0                | 0         | 1             | OCT/NOV/DEC           | 5                         | 17                      | 54                                                 |
| JAN/FEB/MAR           | 1                | 0         | 0             | JAN/FEB/MAR           | 3                         | 0                       | 0                                                  |
| APR/MAY/JUNE          | 1                | 0         | 0             | APR/MAY/JUNE          | 10                        | 0                       | 0                                                  |